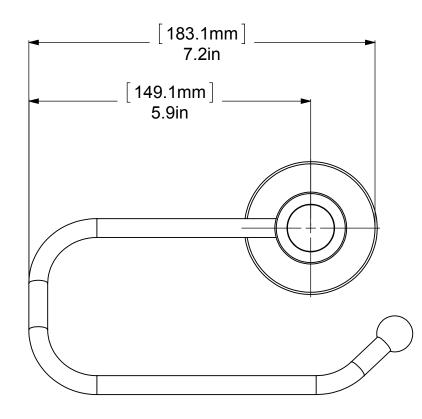

|   | 1        | 2           | 3           |      |
|---|----------|-------------|-------------|------|
|   | ITEM NO. | PART NUMBER | DESCRIPTION | QTY. |
| А | 1        | CRRD-1      | CHECK RING  | 1    |
|   | 2        | TU1-1       | TUBE        | 1    |
|   | 3        | RGGVT       | HUB         | 1    |
|   | 4        | CARD-1      | CAP         | 1    |
|   | 5        | HKETS-38    | ARM         | 1    |
|   | 6        | BPRD        | BASE        | 1    |
|   | 7        | BL1T-34     | END BALL    | 1    |
|   |          |             |             |      |