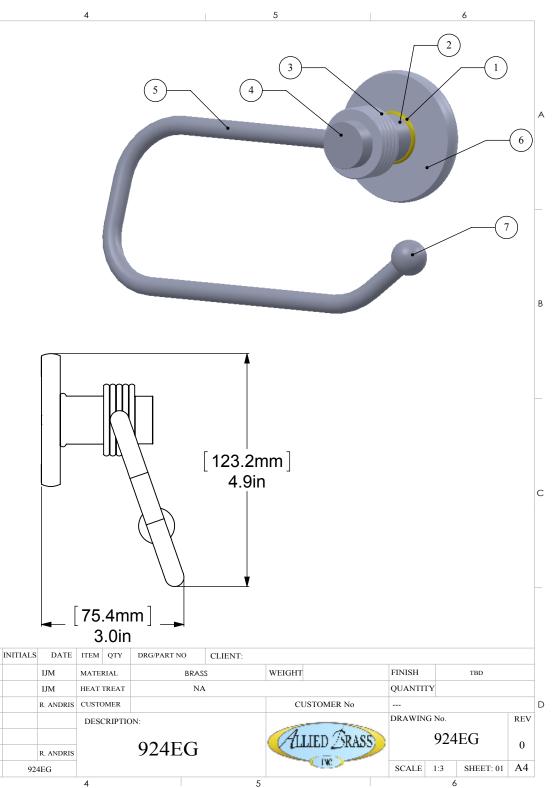

|   | 1        | 2           | 3           |      |
|---|----------|-------------|-------------|------|
|   | ITEM NO. | PART NUMBER | DESCRIPTION | QTY. |
| А | 1        | CRRD-1      | CHECK RING  | 1    |
|   | 2        | TU1-1       | TUBE        | 1    |
|   | 3        | RGGVT       | HUB         | 1    |
|   | 4        | CARD-1      | CAP         | 1    |
|   | 5        | HKETS-38    | ARM         | 1    |
|   | 6        | BPRD        | BASE        | 1    |
|   | 7        | BL1T-34     | END BALL    | 1    |
|   |          |             |             |      |